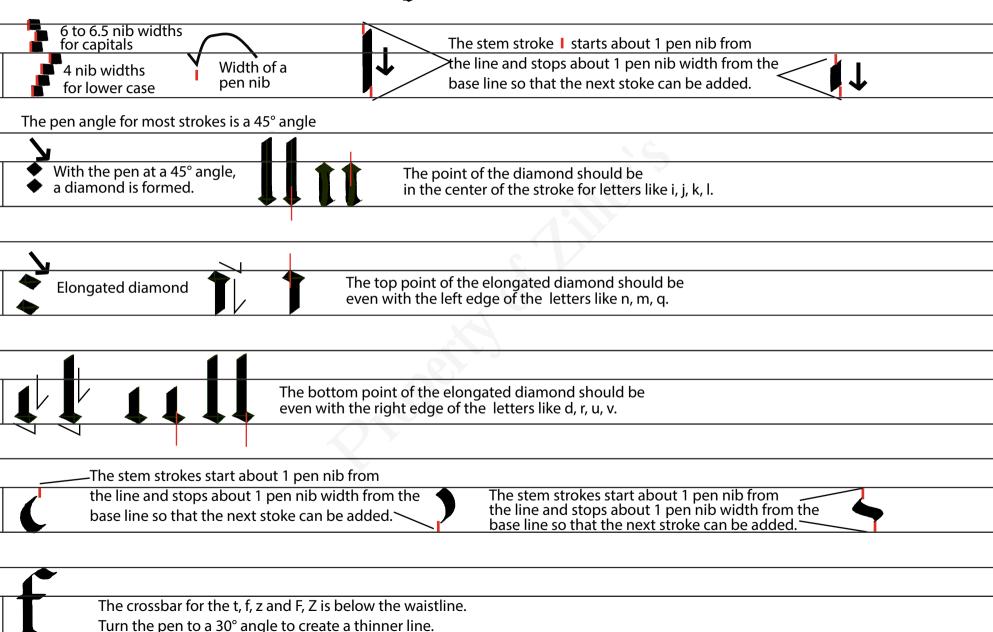

#### Modified Old English lower case basic strokes

Prepared by Vivian Mungall, Ziller's, Copyright protected 2018 - may be used for personal use only