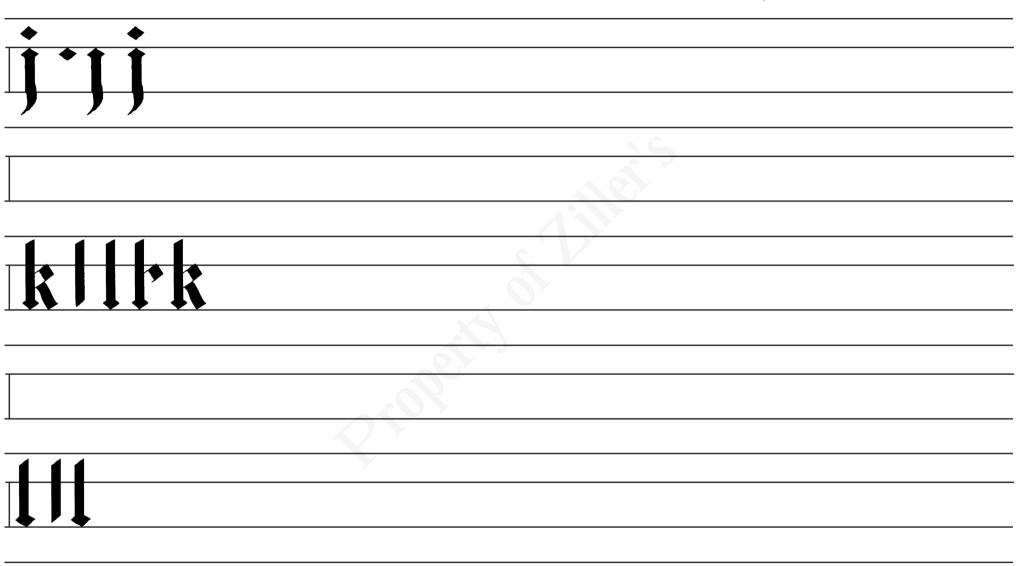

e only

#### Modified Old Inglish Worksheet a-c

| acca       |     |  |
|------------|-----|--|
|            |     |  |
|            |     |  |
|            |     |  |
|            |     |  |
| 1 1 1 1    | c V |  |
| bllb       |     |  |
|            |     |  |
|            |     |  |
|            |     |  |
|            |     |  |
|            | Y   |  |
| CCC        |     |  |
| . <u> </u> |     |  |

### Modified Old English Worksheet d-f



## Modified Old English Worksheet g-i

| gccgg      |  |
|------------|--|
|            |  |
|            |  |
|            |  |
|            |  |
| 1. 111.    |  |
| hHh        |  |
|            |  |
|            |  |
|            |  |
|            |  |
| <b>*</b> * |  |
| i i i      |  |
|            |  |

# Modified Old English Worksheet j-l



### Modified Old English Worksheet m-o



### Modified Old English Worksheet p-r

| ppp  |            |  |
|------|------------|--|
| TIT  |            |  |
|      | \ <b>\</b> |  |
|      |            |  |
|      |            |  |
|      | c. V       |  |
| acca |            |  |
|      |            |  |
|      |            |  |
|      |            |  |

# rur

#### Modified Old English Worksheet s-u



#### Modified Old English Worksheet y & z

| V11VV   |          |
|---------|----------|
|         |          |
| T       | <u> </u> |
|         |          |
|         |          |
|         |          |
| 777     |          |
|         |          |
|         |          |
|         |          |
|         |          |
|         |          |
| WILLIAM |          |