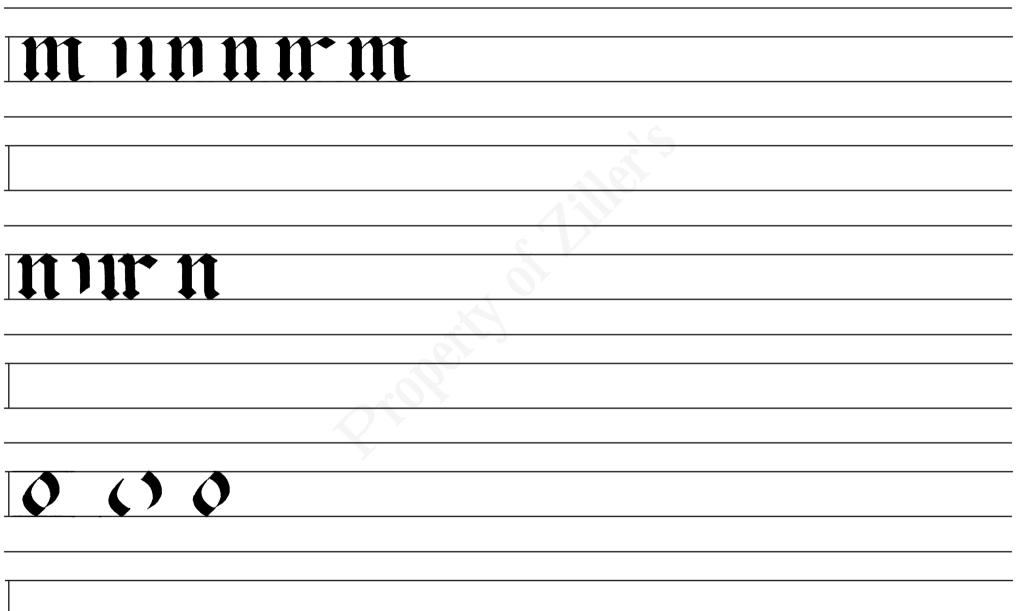

t a-c

| acca       |     |  |
|------------|-----|--|
|            |     |  |
|            |     |  |
|            |     |  |
|            |     |  |
| 1 1 1 1    | c V |  |
| bllb       |     |  |
|            |     |  |
|            |     |  |
|            |     |  |
|            |     |  |
|            | Y   |  |
| CCC        |     |  |
| . <u> </u> |     |  |

### Modified Old English Worksheet d-f



## Modified Old English Worksheet g-i

| gccgg      |  |
|------------|--|
|            |  |
|            |  |
|            |  |
|            |  |
| 1. 111.    |  |
| hHh        |  |
|            |  |
|            |  |
|            |  |
|            |  |
| <b>*</b> * |  |
| i i i      |  |
|            |  |

# Modified Old English Worksheet j-l



### Modified Old English Worksheet m-o



### Modified Old English Worksheet p-r

| ppp  |            |  |
|------|------------|--|
| TIT  |            |  |
|      | \ <b>\</b> |  |
|      |            |  |
|      |            |  |
|      | c. V       |  |
| acca |            |  |
|      |            |  |
|      |            |  |
|      |            |  |

# rur

#### Modified Old English Worksheet s-u



#### Modified Old English Worksheet y & z

| V11VV   |          |
|---------|----------|
|         |          |
| T       | <u> </u> |
|         |          |
|         |          |
|         |          |
| 777     |          |
|         |          |
|         |          |
|         |          |
|         |          |
|         |          |
| WILLIAM |          |