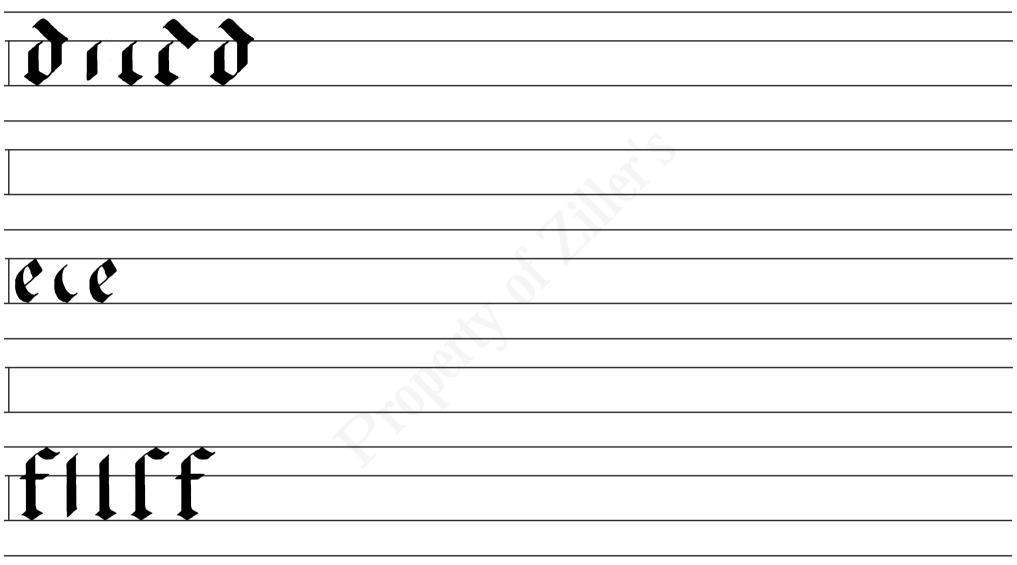

#### Modified Old English lower case basic strokes



Prepared by Vivian Mungall, Ziller's, Copyright protected 2018 - may be used for personal use only

#### Modified Old Inglish Worksheet a-c

| acca       |     |  |
|------------|-----|--|
|            |     |  |
|            |     |  |
|            |     |  |
|            |     |  |
| 1 1 1 1    | c V |  |
| bllb       |     |  |
|            |     |  |
|            |     |  |
|            |     |  |
|            |     |  |
|            | Y   |  |
| CCC        |     |  |
| . <u> </u> |     |  |

### Modified Old English Worksheet d-f



## Modified Old English Worksheet g-i

| gccgg      |  |
|------------|--|
|            |  |
|            |  |
|            |  |
|            |  |
| 1. 111.    |  |
| hHh        |  |
|            |  |
|            |  |
|            |  |
|            |  |
| <b>*</b> * |  |
| i i i      |  |
|            |  |

# Modified Old English Worksheet j-l



### Modified Old English Worksheet m-o



### Modified Old English Worksheet p-r

| ppp  |            |  |
|------|------------|--|
| TIT  |            |  |
|      | \ <b>\</b> |  |
|      |            |  |
|      |            |  |
|      | c. V       |  |
| acca |            |  |
|      |            |  |
|      |            |  |
|      |            |  |

# rur

#### Modified Old English Worksheet s-u



#### Modified Old English Worksheet y &